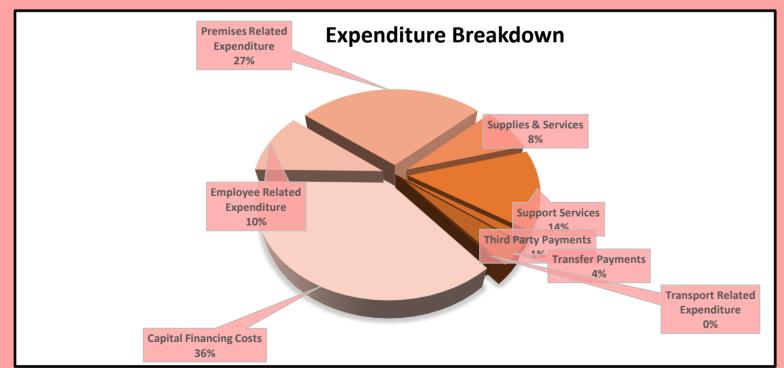

## HRA FINANCIAL DASHBOARD

| <u>£'000s</u>                  |                  |             |          |          |                |
|--------------------------------|------------------|-------------|----------|----------|----------------|
| AREA                           | BUDGET           | P7          | VARIANCE | 21/22    | % OVERSPENT    |
| HRA TOTAL                      | (34)             | (37)        | (3)      | (714)    |                |
| Net Cost Of Hra Services       | (2,125)          | (2,433)     | (308)    | (2,946)  | 14%            |
| Repairs And Maintenance        | 3,316            | 3,419       | 103      | 3,063    | 3%             |
| Supervision And Management     | 3,338            | 2,816       | (522)    | 2,716    | -16%           |
| Special Services               | 1,365            | 1,398       | 33       | 1,163    | 2%             |
| Rents, Rates & Other Charges   | 171              | 190         | 19       | 169      | 11%            |
| Self Financing Payment         | 0                | 0           | 0        | 0        | 0%             |
| Depreciation And Impairment    | 2,941            | 2,941       | 0        | 2,941    | 0%             |
| Movement For Bad Debts         | 60               | 160         | 100      | 156      | 167%           |
| Dwelling Rents                 | (12,396)         | (12,445)    | (49)     | (12,205) | 0%             |
| Non Dwelling Rents             | (327)            | (251)       | 76       | (265)    | -23%           |
| Cfs Leaseholders               | (343)            | (386)       | (42)     | (360)    | 12%            |
| Cfs Tenants                    | (527)            | (509)       | 18       | (535)    | -3%            |
| Cfs Other Charges - Community  | (3)              | (0)         | 2        | (1)      |                |
| Contributions To Expenditure   | (3)              | (57)        | (55)     | (31)     | 2199%          |
| Reimbursement Of Costs         | (65)             | (60)        | 5        | (65)     | -8%            |
| Hra Share Of Cdc               | 347              | 351         | 4        | 308      | 1%             |
| Hra Non - Service Expenditure  | 2,163            | 2,218       | 55       | 2,132    |                |
| Interest Payable - Hra         | 2,071            | 2,071       | 0        | 2,016    | 0%             |
| Hra Interest-Investment Income | (94)             | (94)        | 0        | (33)     | 0%             |
| HRA Payments To Pension Fund   | 185              | 240         | 55       | 180      | 30%            |
| Appropiations                  | (72)             | 178         | 250      | 100      | 1              |
| Cont. To/From Reserves         | (72)             | 178         | 250      | 100      | 100%           |
| Contribution To Capital        | 0                | 0           | 0        | 0        | 0%             |
|                                |                  |             |          |          |                |
|                                | HRA Future Years | budget Info |          |          |                |
|                                | 21/22            | 22/23       | 23/24    | 24/25    | Total (£'000s) |
|                                |                  |             |          |          |                |