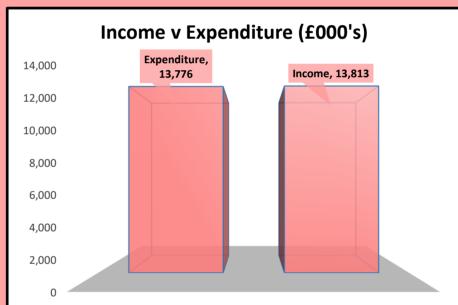

## HRA FINANCIAL DASHBOARD

| <u>£'000s</u>                  |                  |             |          |          |                |
|--------------------------------|------------------|-------------|----------|----------|----------------|
| AREA                           | BUDGET           | P7          | VARIANCE | 21/22    | % OVERSPENT    |
| HRA TOTAL                      | (34)             | (37)        | (3)      | (714)    |                |
| Net Cost Of Hra Services       | (2,125)          | (2,433)     | (308)    | (2,946)  | 14%            |
| Repairs And Maintenance        | 3,316            | 3,419       | 103      | 3,063    | 3%             |
| Supervision And Management     | 3,338            | 2,816       | (522)    | 2,716    | -16%           |
| Special Services               | 1,365            | 1,398       | 33       | 1,163    | 2%             |
| Rents, Rates & Other Charges   | 171              | 190         | 19       | 169      | 11%            |
| Self Financing Payment         | 0                | 0           | 0        | 0        | 0%             |
| Depreciation And Impairment    | 2,941            | 2,941       | 0        | 2,941    | 0%             |
| Movement For Bad Debts         | 60               | 160         | 100      | 156      | 167%           |
| Dwelling Rents                 | (12,396)         | (12,445)    | (49)     | (12,205) | 0%             |
| Non Dwelling Rents             | (327)            | (251)       | 76       | (265)    | -23%           |
| Cfs Leaseholders               | (343)            | (386)       | (42)     | (360)    | 12%            |
| Cfs Tenants                    | (527)            | (509)       | 18       | (535)    | -3%            |
| Cfs Other Charges - Community  | (3)              | (0)         | 2        | (1)      |                |
| Contributions To Expenditure   | (3)              | (57)        | (55)     | (31)     | 2199%          |
| Reimbursement Of Costs         | (65)             | (60)        | 5        | (65)     | -8%            |
| Hra Share Of Cdc               | 347              | 351         | 4        | 308      | 1%             |
| Hra Non - Service Expenditure  | 2,163            | 2,218       | 55       | 2,132    |                |
| Interest Payable - Hra         | 2,071            | 2,071       | 0        | 2,016    | 0%             |
| Hra Interest-Investment Income | (94)             | (94)        | 0        | (33)     | 0%             |
| HRA Payments To Pension Fund   | 185              | 240         | 55       | 180      | 30%            |
| Appropiations                  | (72)             | 178         | 250      | 100      | 1              |
| Cont. To/From Reserves         | (72)             | 178         | 250      | 100      | 100%           |
| Contribution To Capital        | 0                | 0           | 0        | 0        | 0%             |
|                                |                  |             |          |          |                |
|                                | HRA Future Years | budget Info |          |          |                |
|                                | 21/22            | 22/23       | 23/24    | 24/25    | Total (£'000s) |
|                                |                  |             |          |          |                |