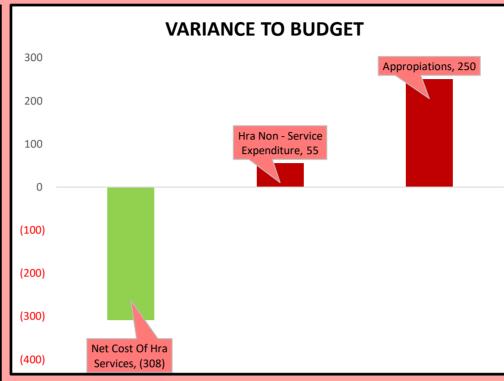

## HRA FINANCIAL DASHBOARD

| <u>£'000s</u>                  |                  |             |          |          |                |
|--------------------------------|------------------|-------------|----------|----------|----------------|
| AREA                           | BUDGET           | P7          | VARIANCE | 21/22    | % OVERSPENT    |
| HRA TOTAL                      | (34)             | (37)        | (3)      | (714)    |                |
| Net Cost Of Hra Services       | (2,125)          | (2,433)     | (308)    | (2,946)  | 14%            |
| Repairs And Maintenance        | 3,316            | 3,419       | 103      | 3,063    | 3%             |
| Supervision And Management     | 3,338            | 2,816       | (522)    | 2,716    | -16%           |
| Special Services               | 1,365            | 1,398       | 33       | 1,163    | 2%             |
| Rents, Rates & Other Charges   | 171              | 190         | 19       | 169      | 11%            |
| Self Financing Payment         | 0                | 0           | 0        | 0        | 0%             |
| Depreciation And Impairment    | 2,941            | 2,941       | 0        | 2,941    | 0%             |
| Movement For Bad Debts         | 60               | 160         | 100      | 156      | 167%           |
| Dwelling Rents                 | (12,396)         | (12,445)    | (49)     | (12,205) | 0%             |
| Non Dwelling Rents             | (327)            | (251)       | 76       | (265)    | -23%           |
| Cfs Leaseholders               | (343)            | (386)       | (42)     | (360)    | 12%            |
| Cfs Tenants                    | (527)            | (509)       | 18       | (535)    | -3%            |
| Cfs Other Charges - Community  | (3)              | (0)         | 2        | (1)      |                |
| Contributions To Expenditure   | (3)              | (57)        | (55)     | (31)     | 2199%          |
| Reimbursement Of Costs         | (65)             | (60)        | 5        | (65)     | -8%            |
| Hra Share Of Cdc               | 347              | 351         | 4        | 308      | 1%             |
| Hra Non - Service Expenditure  | 2,163            | 2,218       | 55       | 2,132    |                |
| Interest Payable - Hra         | 2,071            | 2,071       | 0        | 2,016    | 0%             |
| Hra Interest-Investment Income | (94)             | (94)        | 0        | (33)     | 0%             |
| HRA Payments To Pension Fund   | 185              | 240         | 55       | 180      | 30%            |
| Appropiations                  | (72)             | 178         | 250      | 100      | 1              |
| Cont. To/From Reserves         | (72)             | 178         | 250      | 100      | 100%           |
| Contribution To Capital        | 0                | 0           | 0        | 0        | 0%             |
|                                |                  |             |          |          |                |
|                                | HRA Future Years | budget Info |          |          |                |
|                                | 21/22            | 22/23       | 23/24    | 24/25    | Total (£'000s) |
|                                |                  |             |          |          |                |