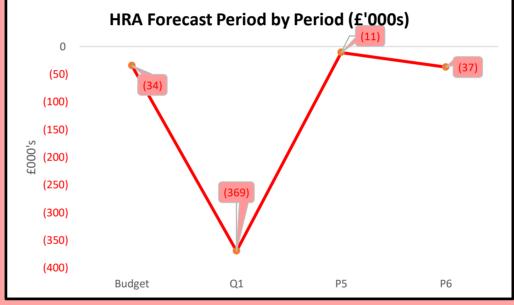

## HRA FINANCIAL DASHBOARD

| <u>£'000s</u>                  |                  |             |          |          |                |
|--------------------------------|------------------|-------------|----------|----------|----------------|
| AREA                           | BUDGET           | P7          | VARIANCE | 21/22    | % OVERSPENT    |
| HRA TOTAL                      | (34)             | (37)        | (3)      | (714)    |                |
| Net Cost Of Hra Services       | (2,125)          | (2,433)     | (308)    | (2,946)  | 14%            |
| Repairs And Maintenance        | 3,316            | 3,419       | 103      | 3,063    | 3%             |
| Supervision And Management     | 3,338            | 2,816       | (522)    | 2,716    | -16%           |
| Special Services               | 1,365            | 1,398       | 33       | 1,163    | 2%             |
| Rents, Rates & Other Charges   | 171              | 190         | 19       | 169      | 11%            |
| Self Financing Payment         | 0                | 0           | 0        | 0        | 0%             |
| Depreciation And Impairment    | 2,941            | 2,941       | 0        | 2,941    | 0%             |
| Movement For Bad Debts         | 60               | 160         | 100      | 156      | 167%           |
| Dwelling Rents                 | (12,396)         | (12,445)    | (49)     | (12,205) | 0%             |
| Non Dwelling Rents             | (327)            | (251)       | 76       | (265)    | -23%           |
| Cfs Leaseholders               | (343)            | (386)       | (42)     | (360)    | 12%            |
| Cfs Tenants                    | (527)            | (509)       | 18       | (535)    | -3%            |
| Cfs Other Charges - Community  | (3)              | (0)         | 2        | (1)      |                |
| Contributions To Expenditure   | (3)              | (57)        | (55)     | (31)     | 2199%          |
| Reimbursement Of Costs         | (65)             | (60)        | 5        | (65)     | -8%            |
| Hra Share Of Cdc               | 347              | 351         | 4        | 308      | 1%             |
| Hra Non - Service Expenditure  | 2,163            | 2,218       | 55       | 2,132    |                |
| Interest Payable - Hra         | 2,071            | 2,071       | 0        | 2,016    | 0%             |
| Hra Interest-Investment Income | (94)             | (94)        | 0        | (33)     | 0%             |
| HRA Payments To Pension Fund   | 185              | 240         | 55       | 180      | 30%            |
| Appropiations                  | (72)             | 178         | 250      | 100      | 1              |
| Cont. To/From Reserves         | (72)             | 178         | 250      | 100      | 100%           |
| Contribution To Capital        | 0                | 0           | 0        | 0        | 0%             |
|                                |                  |             |          |          |                |
|                                | HRA Future Years | budget Info |          |          |                |
|                                | 21/22            | 22/23       | 23/24    | 24/25    | Total (£'000s) |
|                                |                  |             |          |          |                |

Underspent by 3k